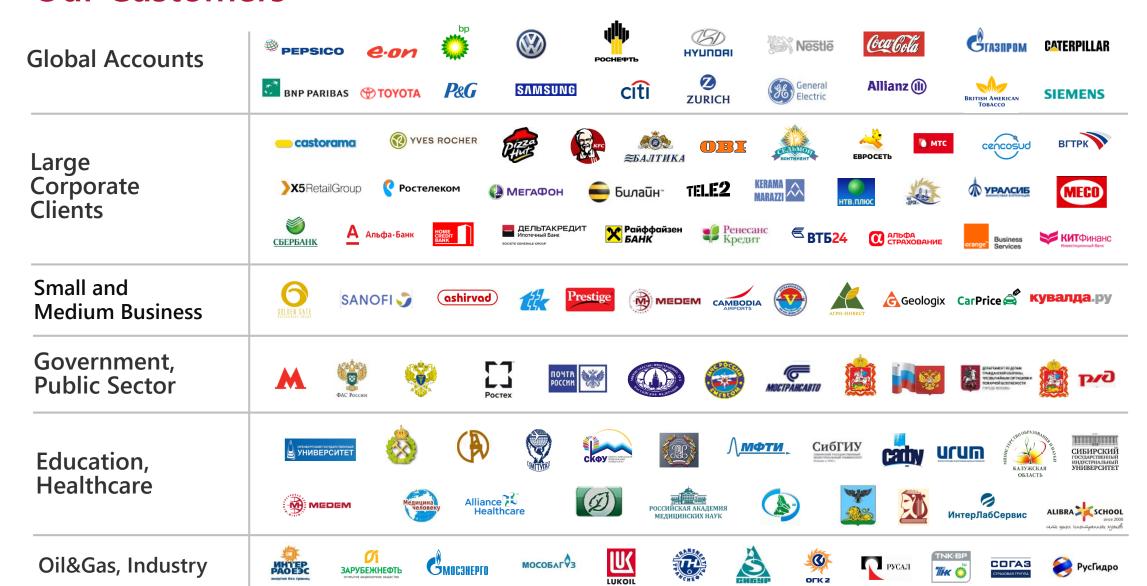

9:
operations in
50+ countries,
95+ cities

# Eastern Europe & Central Asia

Azerbaijan Armenia Belarus Bulgaria Croatia Cyprus Georgia Hungary Kazakhstan Kyrgyzstan Moldova Romania Serbia Slovenia **Tajikistan** Turkmenistan Turkev

Uzbekistan

### **Americas**

Argentina Bolivia Brazil Chile Colombia Costa Rica Guatemala Dominican Republic Equador Honduras Mexico Nicaragua Panama Paraguay Peru Salvador Uruguay USA Venezuela

### Russia

Moscow Belgorod Vladivostok Volgograd Voronezh Ekaterinburg Izhevsk Irkutsk Kazan Kaliningrad Krasnodar Krasnoyarsk Novosibirsk Nizhny Novgorod Omsk Perm Rostov-on-Don Samara St. Petersburg Surgut Tyumen Ufa Khabarovsk Chelyabinsk Yaroslavl

#### **Asia**

Cambodia India Laos Malaysia Mongolia Myanmar Thailand Philippines Vietnam



## **Our Customers**



# **Top Positions in Rankings**

#1



Top 3



Top 5



**Listed in rankings** 

**Forbes** 



**E**xpert



 Comnews Awards 2018, nominated as Education Partner



## **Top Positions in Rankings**



#1



- CNews Analytics: Largest IT providers in Retail 2018
- CNews Analytics: Largest IT providers in Manufacturing 2018
- CNews Analytics: Largest laaS providers 2019

- CNews Security: Russia's Largest integrators in Cybersecurity 2019
- TAdviser: Largest IT providers in Retail 2019
- TAdviser: Largest IT providers in Public Sector 2019

# Top 3

- RAEX: Russia's Largest ICT companies and groups of companies 2018
- CNews Security: Largest cybersecurity providers 2019
- CNews Analytics: Largest SaaS providers 2019
- CNews Analytics: Largest data analysis solutions providers 2018
- TAdv