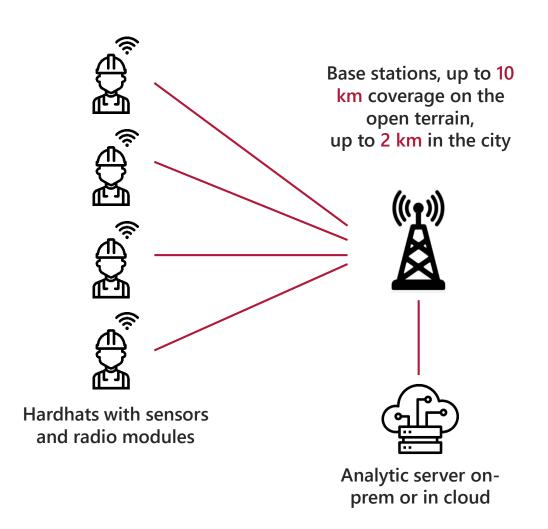

## Smart Hardhats – IoT for worker safety

- The solution for those who want to work without accidents
- Implemented as part of the Softline IoT proprietary platform
- Remote monitoring of employee safety compliance:
- Hardhat-on control
- Geo positioning
- Shock sensor
- SOS
- Certificates of compliance
- Buy or rent