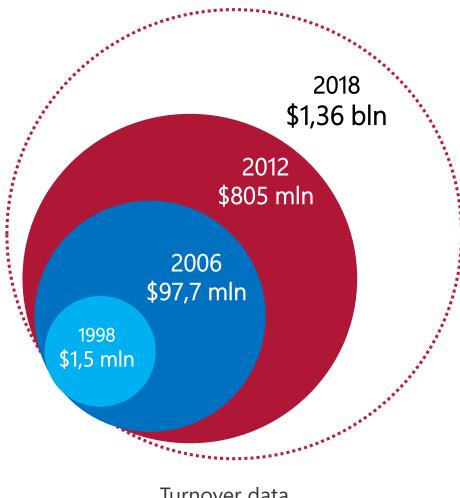

## **Softline Facts and Figures**

4500+

team members

1500 +

account managers

1000 +

sales and technical presale professionals





1000+ engineers and developers

50+ countries

95+ cities

25 years in the IT market



Turnover data





# Digital Transformation & Cybersecurity Solution Service Provider

Digital transformation market: broad opportunities but different rules from the classic IT



We offer the **latest technologies** - RPA, ML, Al, IoT, Big Data, etc.



We offer proprietary intellectual products and services: Softline cloud platform and Softline IoT platform



## Cybersecurity

- All industries, small and medium business, large business, public sector
- Full line of products and services
- Critical infrastructure protection, own SOC
- Trusted by the customers



# Softline Mission: We Help Businesses and Public Sector Operate Efficiently in Digital Economy

## Business

We help developing and implementing Digital Transformation scenarios that increase profits and bring new income gene